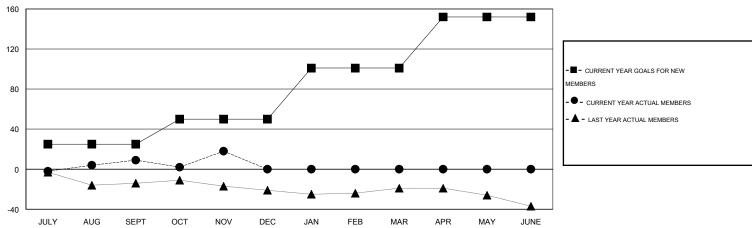

#### GOALS AND ACTUAL MEMBERS CUMULATIVE

| DROPPED CLUBS: 0 |    | 27 CLUBS OF 46 ADDED 1 OR MORE | GENDER DISTRIBUTION  |                              |     |
|------------------|----|--------------------------------|----------------------|------------------------------|-----|
|                  |    | NEW MEMBERS                    | MALE<br>FEMALE       | 752 (69.24%)<br>334 (30.76%) |     |
| DROPPED MEMBERS  |    |                                | FEMALE               | 004 (00.7070)                |     |
| DECEASED         | 8  | CLICK HERE FOR HEALTH          |                      |                              | 226 |
| CLUB CANCELLED   | 0  | ASSESSMENT DATA                | FAMILY UNIT MEMBERS  |                              | 111 |
| OTHER            | 38 |                                | HEAD OF HOUSEHOLD    |                              |     |
| TOTAL            | 46 |                                | NON-HEAD OF HOUSEHOR | 115                          |     |